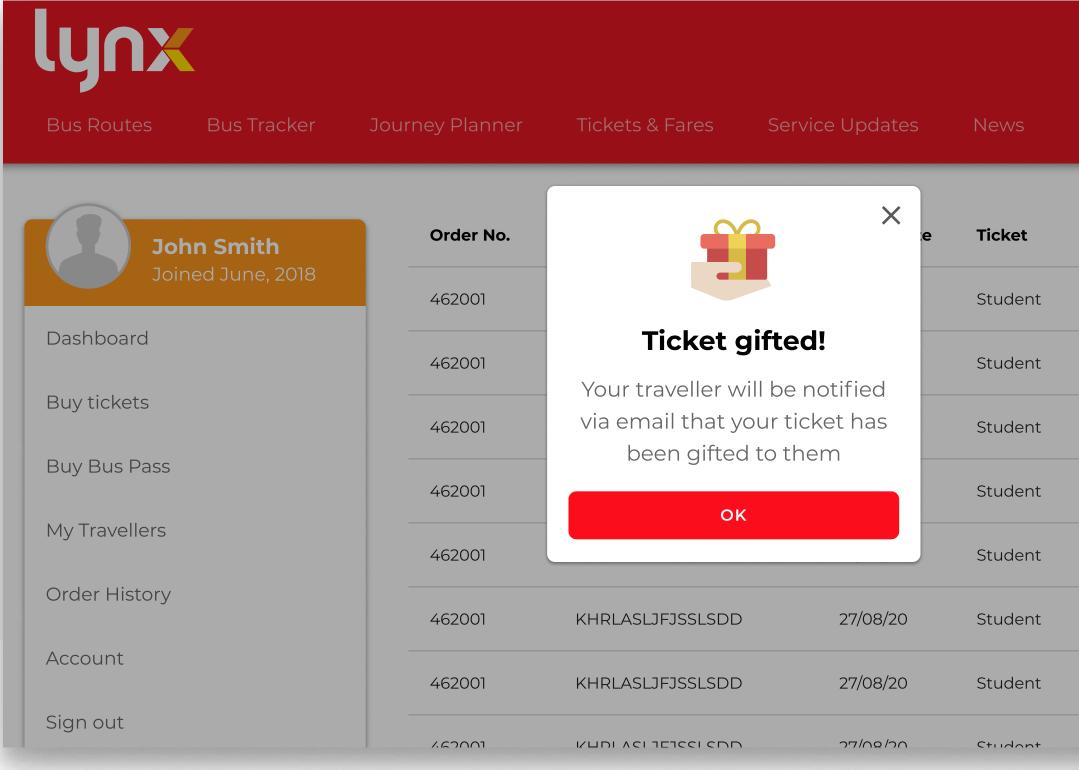

Your Ticket has now been Gifted and your Traveller will have been notified by email

### Contact Us

| Status | Cost    | Action   |
|--------|---------|----------|
| Active | £185.00 | Action 👻 |
| Activo | £195 00 | Action - |

ly

Your Student Traveller will be notified by email when the ticket has been Gifted to them. They must click the link in their email to create an account & claim their ticket