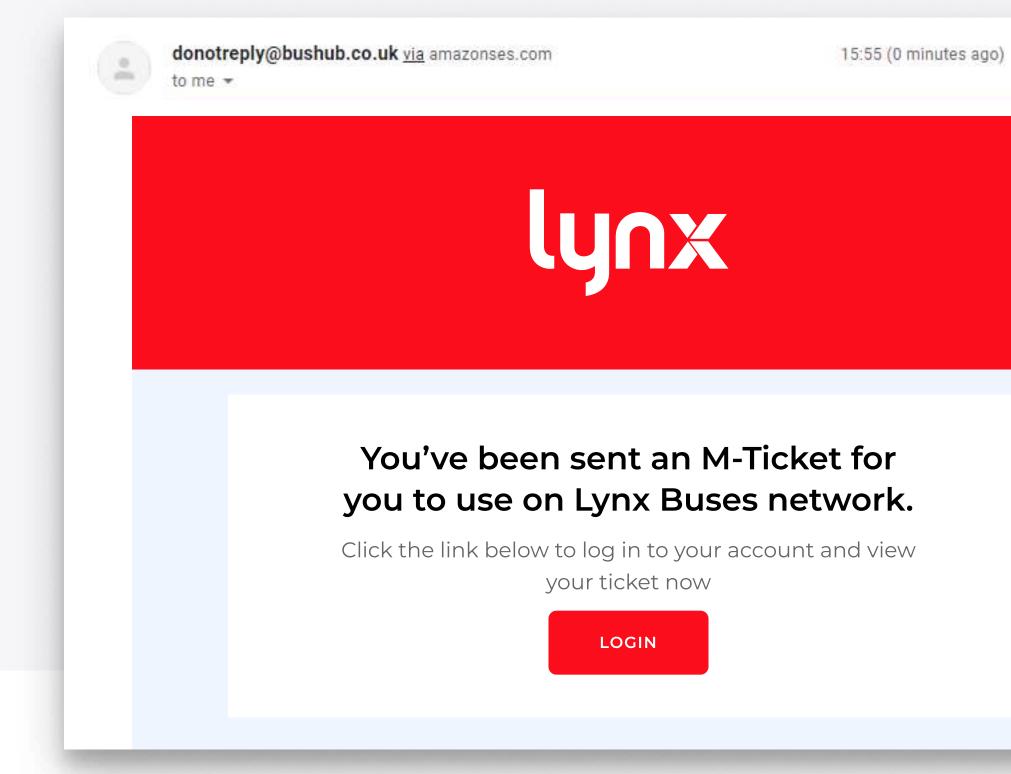

### Contact Us

| Status | Cost    | Action   |
|--------|---------|----------|
| Active | £185.00 | Action 👻 |
| Activo | £195 00 | Action - |

ly

Your Student Traveller will be notified by email when the ticket has been Gifted to them. They must click the link in their email to create an account & claim their ticket