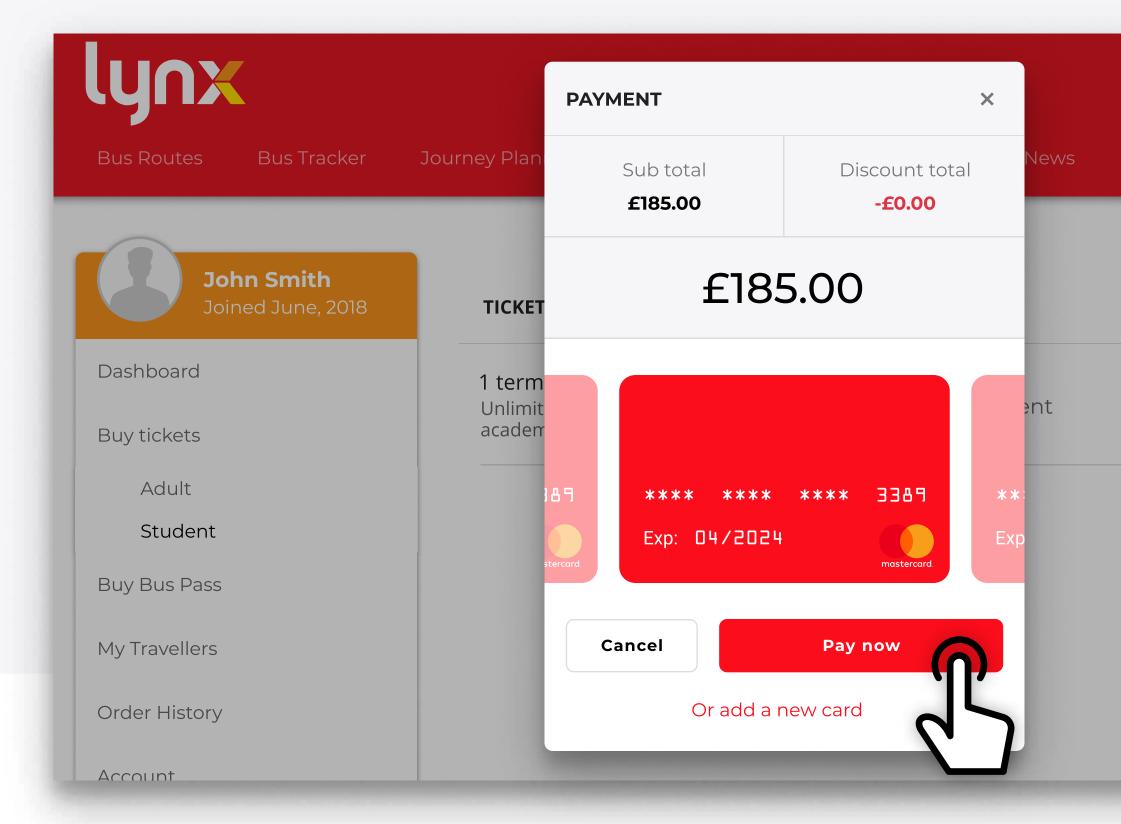

Add a new payment card or select an existing card from previous purchases

Sub total: £185.00 Grand total: £185.00

Pay Now

| lynx                            | P                 | AYMENT                                                            | × |
|---------------------------------|-------------------|-------------------------------------------------------------------|---|
| Bus Routes Bus Tracker          | Journey Plan      |                                                                   | 1 |
| John Smith<br>Joined June, 2018 | TICKET            | Thank you for your<br>order!                                      |   |
| Dashboard                       | 1 term<br>Unlimit | Your payment of £185.00 was successful.                           | ž |
| Buy tickets                     | academ            |                                                                   |   |
| Adult                           |                   |                                                                   |   |
| Student                         |                   | An order confirmation with your purchase details has been sent to |   |
| Buy Bus Pass                    |                   | the email account<br>[xxx@email.com]                              |   |
| My Travellers                   |                   |                                                                   |   |
| Order History                   |                   | Don                                                               |   |
| Account                         |                   |                                                                   |   |