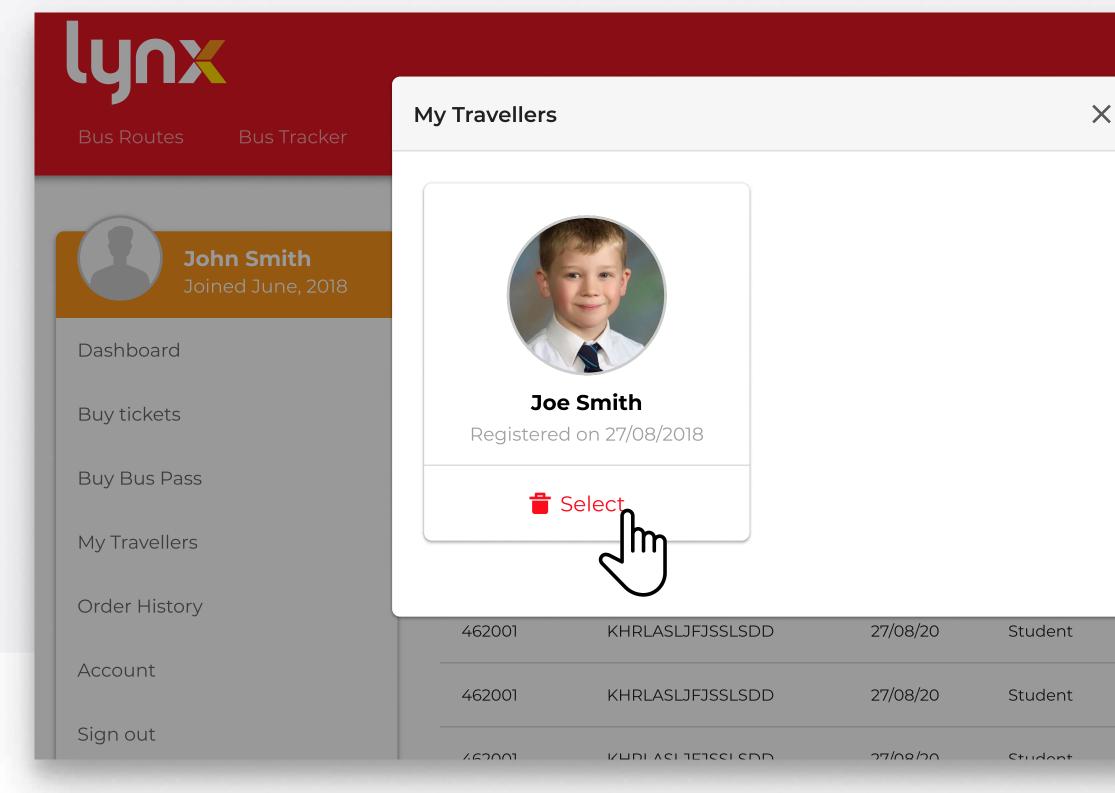

You will be able to select your Student Traveller from the pop-up window.

| dents  | Conta   | ct Us    |   |
|--------|---------|----------|---|
| atus   | Cost    | Action   |   |
| tive   | £185.00 | Action - | , |
| tive   | £185.00 | Action - | • |
| tive   | £185.00 | Action - |   |
| tive   | £185.00 | Action - |   |
| tive   | £185.00 | Action - | • |
| Active | £185.00 | Action - |   |
| Active | £185.00 | Action - |   |
| Activo | £105 00 | Action - |   |

Your Ticket has now been Gifted and your Traveller will have been notified by email