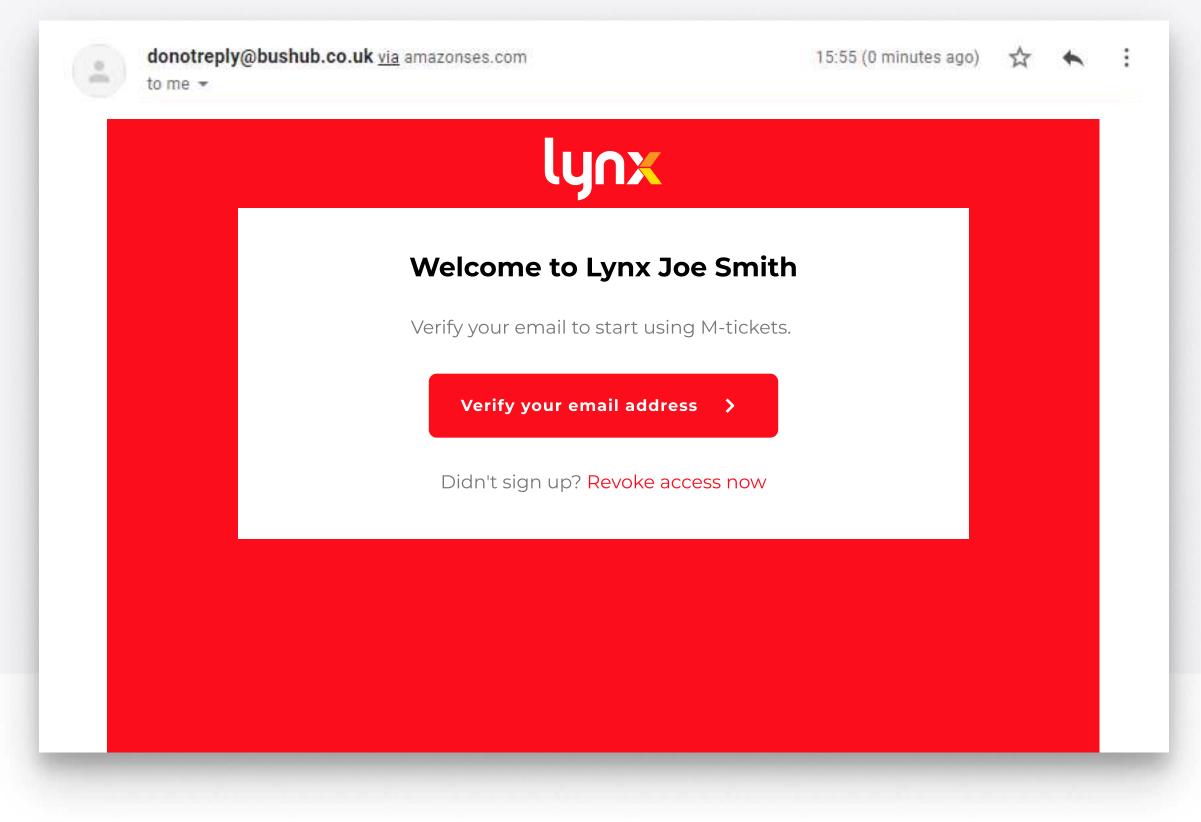

Once they have logged into the platform, they will need to verify their account by selecting the button provided.

### t

your email address.

ly

An email is sent to the new account holder with a link to confirm their email address has been verified.

They can now log into the website as a verified Traveller and receive Gifted tickets.