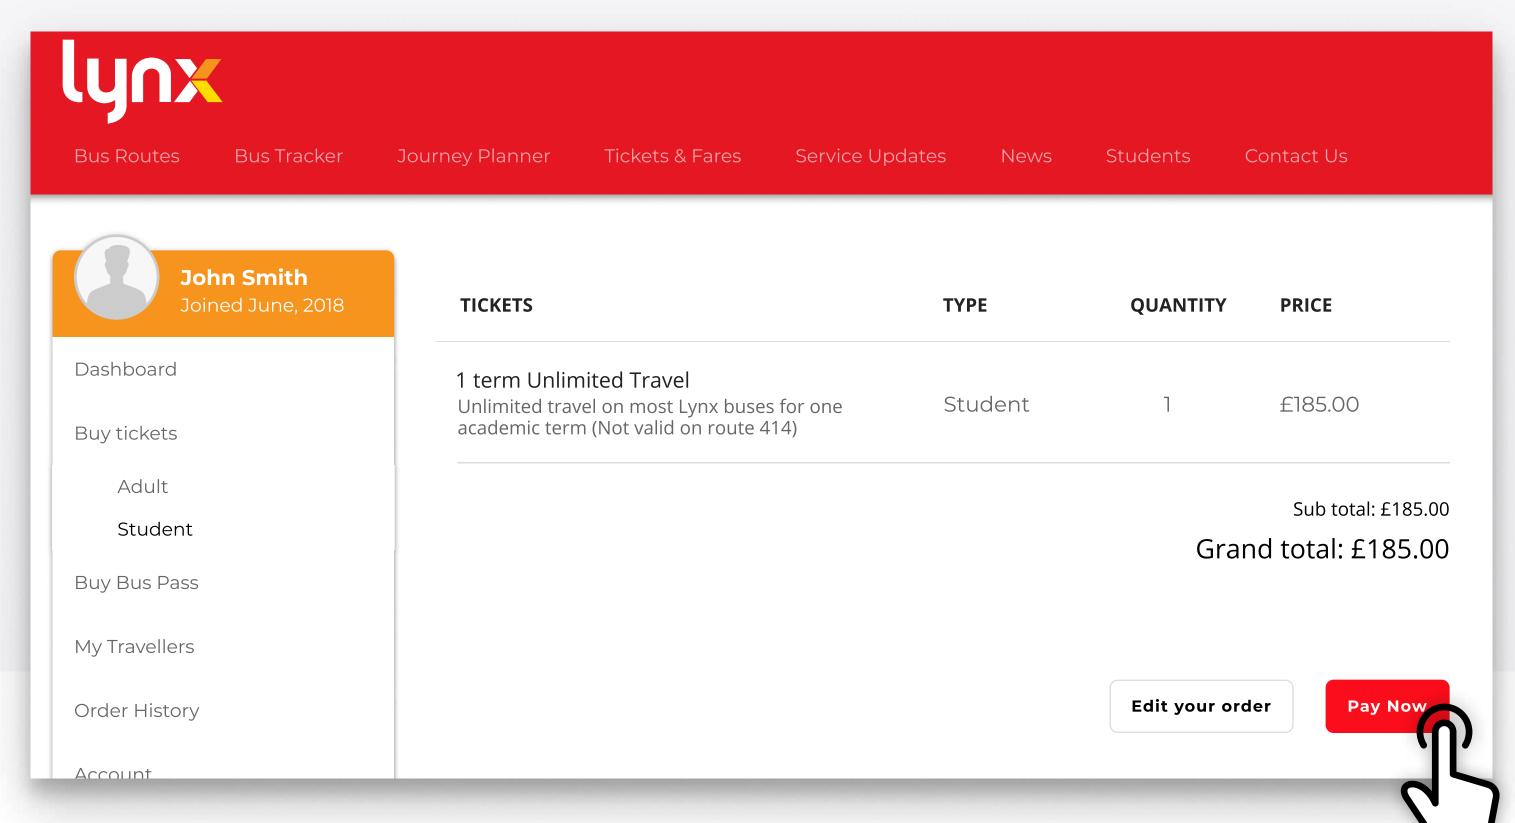

lyr

Once logged into your account, select Buy Tickets and then 'Student' to see a list of all Student tickets for sale.

| lynx                     |                       |                                                   |                |         |    |
|--------------------------|-----------------------|---------------------------------------------------|----------------|---------|----|
| Bus Routes Bus Tr        | acker Journey Planner | Tickets & Fares                                   | Service Update | es News | (  |
| John Smit<br>Joined June |                       |                                                   |                | ТҮРЕ    | QL |
| Dashboard                | 1 term Unlir          | nited Travel                                      |                |         |    |
| Buy tickets              |                       | vel on most Lynx buses<br>m (Not valid on route 4 |                | Student |    |
| Adult                    |                       |                                                   |                |         |    |
| Student                  |                       |                                                   |                |         |    |
| Buy Bus Pass             |                       |                                                   |                |         |    |
| My Travellers            |                       |                                                   |                |         |    |
| Order History            | Continue she          | opping                                            |                |         |    |
| Account                  |                       |                                                   |                |         |    |