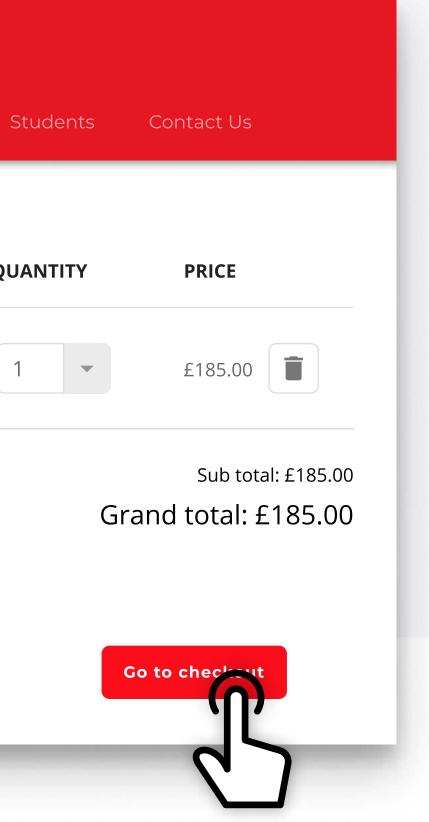

Add a new payment card or select an existing card from previous purchases

Sub total: £185.00 Grand total: £185.00

Pay Now

| lynx                            | P                 | AYMENT                                                            | × |
|---------------------------------|-------------------|-------------------------------------------------------------------|---|
| Bus Routes Bus Tracker          | Journey Plan      |                                                                   | 1 |
| John Smith<br>Joined June, 2018 | TICKET            | Thank you for your<br>order!                                      |   |
| Dashboard                       | 1 term<br>Unlimit | Your payment of £185.00 was successful.                           | ž |
| Buy tickets                     | academ            |                                                                   |   |
| Adult                           |                   |                                                                   |   |
| Student                         |                   | An order confirmation with your purchase details has been sent to |   |
| Buy Bus Pass                    |                   | the email account<br>[xxx@email.com]                              |   |
| My Travellers                   |                   |                                                                   |   |
| Order History                   |                   | Don                                                               |   |
| Account                         |                   |                                                                   |   |

Your order is placed.

Sub total: £185.00 Grand total: £185.00

Pay Now

| lynx                |                                 |         |               |                |              |             |           |             |      |
|---------------------|---------------------------------|---------|---------------|----------------|--------------|-------------|-----------|-------------|------|
| Bus Routes          | Bus Tracker                     | Journey | Planner       | Tickets & Fa   | ares S       | Service Up  | odates    | News        | S    |
|                     | <b>n Smith</b><br>ed June, 2018 | You     | u have not cr | reated any tra | avellers. Ad | dd your fir | rst trave | ller below  |      |
| Dashboard           |                                 | 4       | ADD A NEW     | TRAVELLER      | 2            |             |           |             |      |
| Buy tickets         |                                 | F       | First name    |                |              |             |           | Address Lir | ne 1 |
| Buy Bus Pass        |                                 | L       | .ast name     |                |              |             |           | Address Lir | ne 2 |
| My Travellers       | n<br>N                          |         | Date of birth | 00/00          | 0/00         |             |           | Town City   |      |
| Order Histor        |                                 | N       | Mobile num    | ber            |              |             |           | County      |      |
| Account<br>Sign out |                                 | E       | Email addres  | 55             |              |             |           | Post code   |      |