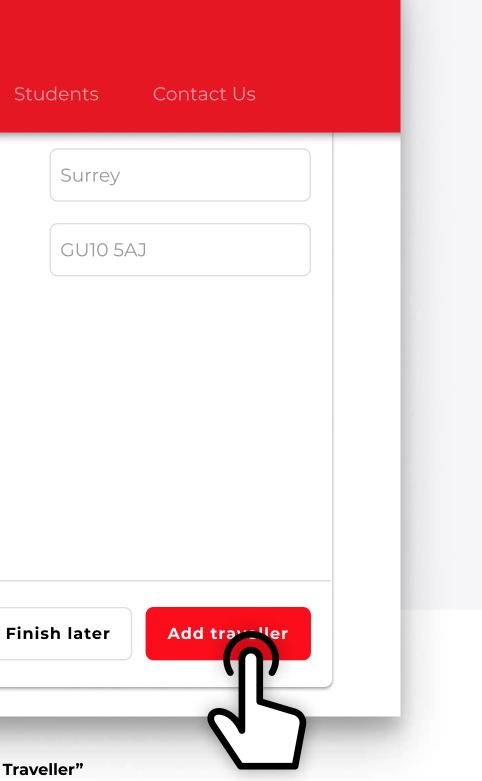

Complete all of the fileIds required for a Student Traveller account before selecting "Add Traveller"