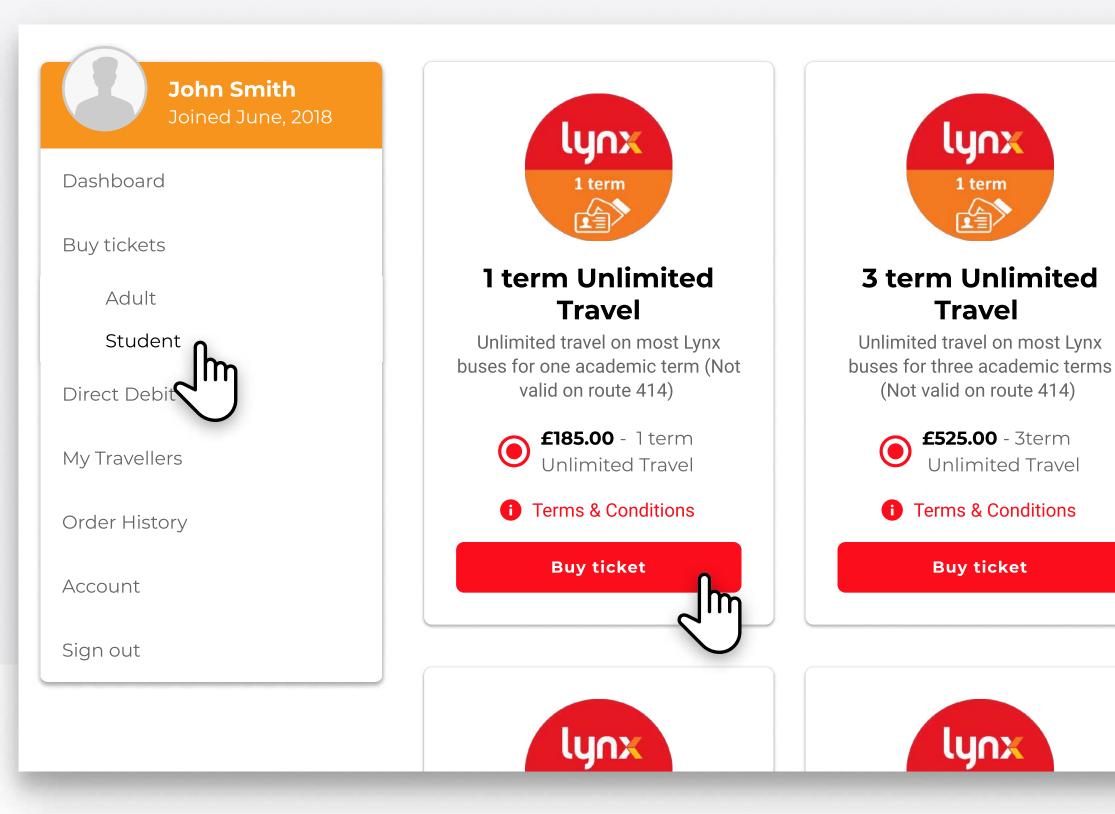

lyr

Once logged into your account, select Buy Tickets and then 'Student' to see a list of all Student tickets for sale.

| lynx                     |                       |                                                   |                |         |    |
|--------------------------|-----------------------|---------------------------------------------------|----------------|---------|----|
| Bus Routes Bus Tr        | acker Journey Planner | Tickets & Fares                                   | Service Update | es News | (  |
| John Smit<br>Joined June |                       |                                                   |                | ТҮРЕ    | QL |
| Dashboard                | 1 term Unlir          | nited Travel                                      |                |         |    |
| Buy tickets              |                       | vel on most Lynx buses<br>m (Not valid on route 4 |                | Student |    |
| Adult                    |                       |                                                   |                |         |    |
| Student                  |                       |                                                   |                |         |    |
| Buy Bus Pass             |                       |                                                   |                |         |    |
| My Travellers            |                       |                                                   |                |         |    |
| Order History            | Continue she          | opping                                            |                |         |    |
| Account                  |                       |                                                   |                |         |    |